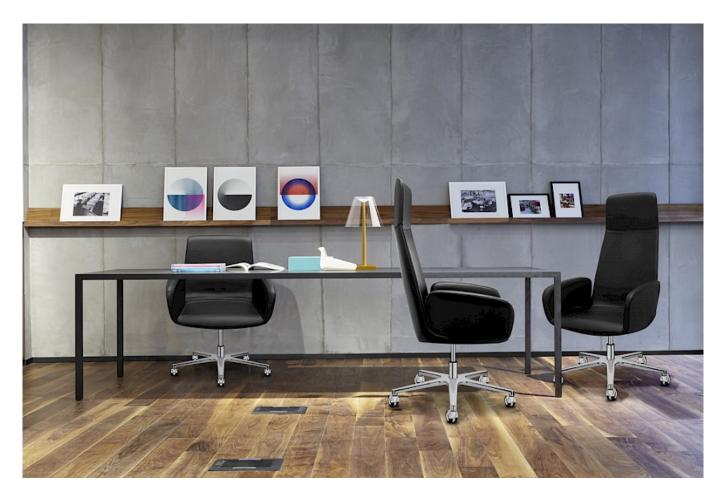

## Why Not

Minimalist design, maximum comfort: why not? Why Not, designed by Dorigo, is a collection of chairs with simple elegant lines that reveals a sophisticated mechanism offering excellent ergonomics. Why Not is a chair with refined aesthetic appeal designed for the contemporary office and for living spaces.

The **Why Not** project was created to offer a chair with the typical characteristics of technical chairs but which can also adapt to the requirements of living spaces with its new dynamic appeal. The single structure has a mechanism integrated into the seat that allows the backrest tilt to be adjusted to three positions, always providing maximum comfort. Two discreet levers lock the backrest into position and adjust the seat height.

The chair is available with a backrest in two heights with integrated armrests: a high or low backrest with a 5-spoke base in an executive and meeting version, and a low backrest with a 4-spoke base on glides in a meeting version. **Why Not** offers a vast choice of customisation, including leather or fabric upholstery and a wide range of colours that make **Why Not** a versatile