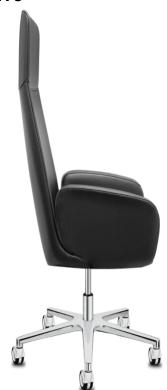

The **Why Not** project was created to offer a chair with the typical characteristics of technical chairs but which can also adapt to the requirements of living spaces with its new dynamic appeal. The single structure has a mechanism integrated into the seat that allows the backrest tilt to be adjusted to three positions, always providing maximum comfort. Two discreet levers lock the backrest into position and adjust the seat height.

The linear profile of **Why Not** not only conceals a high-performance mechanism but also Sitland's great expertise in upholstery. The simple clear-cut lines of **Why Not** conceal highly complex upholstery, where expert tailoring and meticulous attention to details are essential.