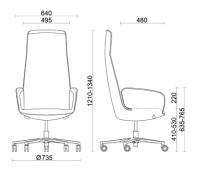

The chair is available with a backrest in two heights with integrated armrests: a high or low backrest with a 5-spoke base in an executive and meeting version, and a low backrest with a 4-spoke base on glides in a meeting version. **Why Not** offers a vast choice of customisation, including leather or fabric upholstery and a wide range of colours that make **Why Not** a versatile